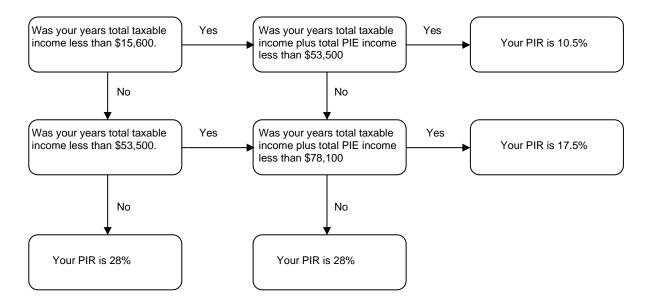

## **Determination of Prescribed Investor Rate (PIR)**

Your PIR depends on two income amounts:

- 1. your total taxable income, which covers your salary, your investment returns, and
- 2. your total PIE income (the investment returns on your investment in PIE's).

After you have calculated your two income amounts for last year, you can use the following chart to calculate your PIR.